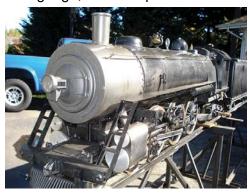

# **For Sale:** Bob's Two Trains 7 $\frac{1}{2}$ inch gauge, 1 $\frac{1}{2}$ inch per foot.

Pacific 4-6-2 Locomotive complete and running with prints. Passed all tests for 10 years. Steel boiler and tubes.

Mountain 4-8-4 Locomotive chassis. All wheels turned and mounted on frame. Some rods completed.

Tender truck wheels turned and mounted on shafts. Several castings for engine and tender plus prints.

Craftsman Lathe Model 101.28970, approximately 1962. 12 by 36 inches in excellent condition. Thread cutting and many tools.