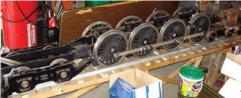

Mountain 4-8-4 Locomotive chassis. All wheels turned and mounted on frame. Some rods completed.

Tender truck wheels turned and mounted on shafts. Several castings for engine and tender plus prints.

Craftsman Lathe Model 101.28970, approximately 1962. 12 by 36 inches in excellent condition. Thread cutting and many tools.