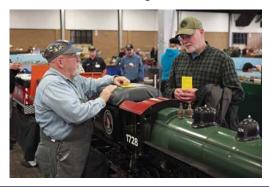

## **Great Train Expo Puyallup 2015**

By Jeff Mills

KLS Provided a great mix of member's equipment representative of the hobby. The following equipment was exhibited this year:

- Carole Moss and Ted Karanson's Tasha Li'l Lima 2-4-0 steamer
- Conrad Watne 0-4-0 Hunslet steamer
- Ken Kaivo Chehalis Valley Short Line Diesel Switcher
- Dan Simmons and Caden Powell SW1500 CP 0521 & CP 0821 calf unit and their Ferrocarrail Motor car Montana Negra #311 with Caboose
- Jerry Crane Swiss Baby Crocodile RHB # 415
- Nick and Sierra Buell #1203 Switcher OPC RR (Operation Petti Coat Railroad) in Pink of course and Southern Pacific Caboose #1947
- Don Deffly brought the cut away steam engine demonstrator and the KLS Signage
- Bill Jarvis provided 2 train stands and transported 2 more for Bill Hartung
- Ken Olsen's #1728 Great Northern 4-6-2 Pacific and his riding car
- Bill Hartung's #1943 Dumas Bay and Pacific 4-6-2
- Jeff Mills' 2-4-0 steam engine

Represented were the most common methods of propulsion in the hobby; propane fired steam, gas poweredhydraulic and battery powered electric. Jerry Crane's Baby Crocodile drew attention from the G gauge enthusiasts. Sierra's locomotive was at the front of our display and attracted a lot of attention, especially from the young girls in attendance. Many young girls were noticed getting their photos taken next to the bright PINK engine.