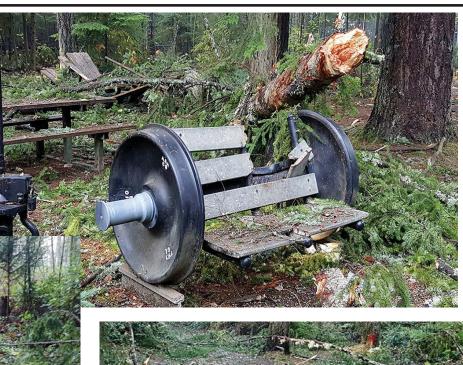

On the off-chance that you may not have seen the photographs, our little railroad hasn't been unscathed. We

### Keeping it all in perspective

have had a few trees that succumbed to the winds. As a result, we need to replace some additional track panels, the bench made out of a wheelset, and one picnic table, which took the brunt of two trees as they fell. (Like I said, look at the photos; they're great, but they cannot do full justice to the situation.)

Yep...more work for us to do before next April, but I think this is a

golden opportunity to keep things in perspective. Maybe we should take this opportunity to think about how fortunate we are.

The tree that came down (and caused the damage to both the picnic table and the bench) snapped above ground; the rootball stayed stationary. Had the rootball been uprooted, we probably would have to affect repairs to the steel bridge, the retaining walls

## **Building and Grounds**

By Tom Caparrella

Barbara and Pat Rogers have been able to keep the Thomson Building cleaned and maintained. Don Rogers has been keeping the yard raked and cleared of much of the debris. It has been reported to me that in that last wind storm about ten trees were blown down. There are three or four areas on the mainline where the track needs to be repaired because of the trees. Several trees were down in the parking lot. One of the picnic tables was very severely damaged and the other one not quite a much. We need to get in touch with Bill Gates to find out what it will take to repair or replace it. Don Rogers and Tom Huffman were able to clear all those trees in the parking lot. I understand that this past Saturday Erik and another club member came to the compound to repair the concrete bench if it can be. When you have such winds with the type of trees that we have there will be many braches and other debris all over the tracks and other areas of the compound. This will take much time to clean up. It was reported as well that the heater in the bathroom is not working. We were told that the fan is only blowing out cold air. Ken Olsen said that he may have the necessary parts to fix it this coming Saturday.