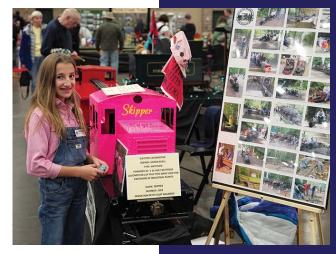

## **Great Train Expo Puyallup 2015**

By Jeff Mills

KLS Provided a great mix of member's equipment representative of the hobby. The following equipment was exhibited this year:

- Carole Moss and Ted Karanson's Tasha Li'l Lima 2-4-0 steamer
- Conrad Watne 0-4-0 Hunslet steamer
- Ken Kaivo Chehalis Valley Short Line Diesel Switcher
- Dan Simmons and Caden Powell SW1500 CP 0521 & CP 0821 calf unit and their Ferrocarrail Motor car Montana Negra #311 with Caboose
- Jerry Crane Swiss Baby Crocodile RHB # 415
- Nick and Sierra Buell #1203 Switcher OPC RR (Operation Petti Coat Railroad) in Pink of course and Southern Pacific Caboose #1947
- Don Deffly brought the cut away steam engine demonstrator and the KLS Signage
- Bill Jarvis provided 2 train stands and transported 2 more for Bill Hartung
- Ken Olsen's #1728 Great Northern 4-6-2 Pacific and his riding car
- Bill Hartung's #1943 Dumas Bay and Pacific 4-6-2
- Jeff Mills' 2-4-0 steam engine

Represented were the most common methods of propulsion in the hobby; propane fired steam, gas poweredhydraulic and battery powered electric. Jerry Crane's Baby Crocodile drew attention from the G gauge enthusiasts. Sierra's locomotive was at the front of our display and attracted a lot of attention, especially from the young girls in attendance. Many young girls were noticed getting their photos taken next to the bright PINK engine.