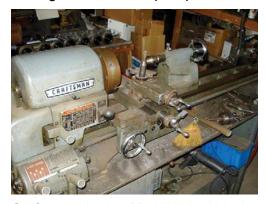

Mountain 4-8-4 Locomotive chassis. All wheels turned and mounted on frame. Some rods completed.

Tender truck wheels turned and mounted on shafts. Several castings for engine and tender plus prints.

Craftsman Lathe Model 101.28970, approximately 1962. 12 by 36 inches in excellent condition. Thread cutting and many tools.